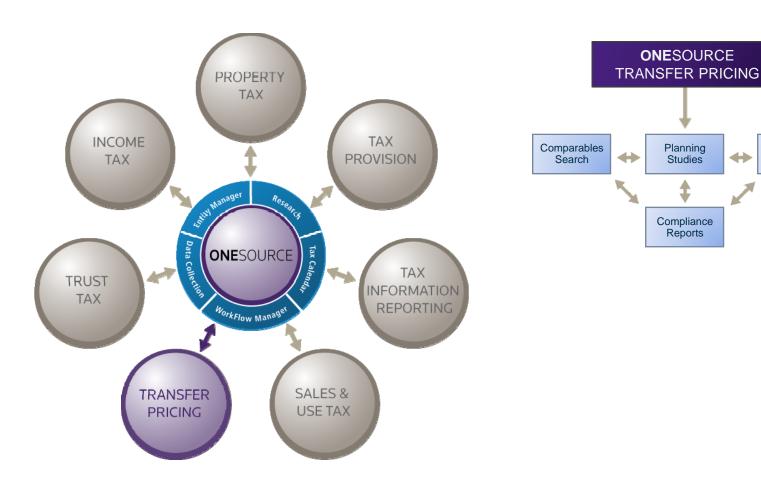

# Integrated Software and Workflow Solutions

Thomson Reuters' **ONE**SOURCE strategy is to build Web-based solutions.

- Workflow, data collection, and project management
- •Checkpoint® integration
- Transfer pricing integrated with other tax & accounting functions
- •Import/Export from ERP systems

## Workflow, Data Collection, and Project Management