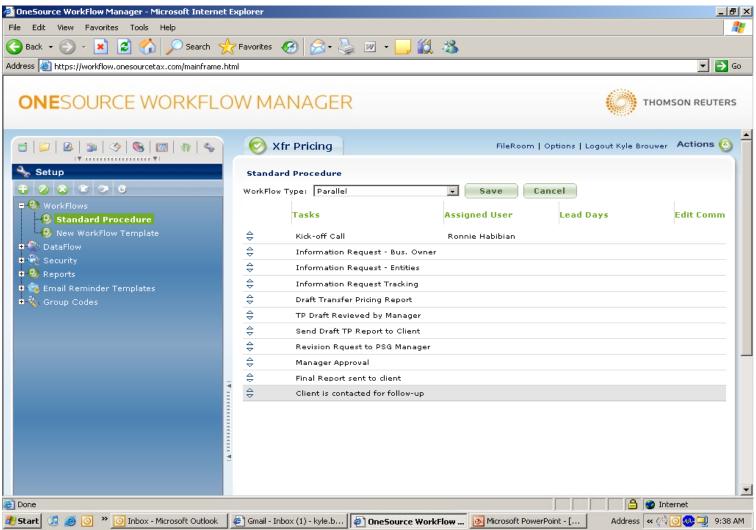

## **Software Demonstration**

- How our corporate clients use the software
- How the IRS can use the software