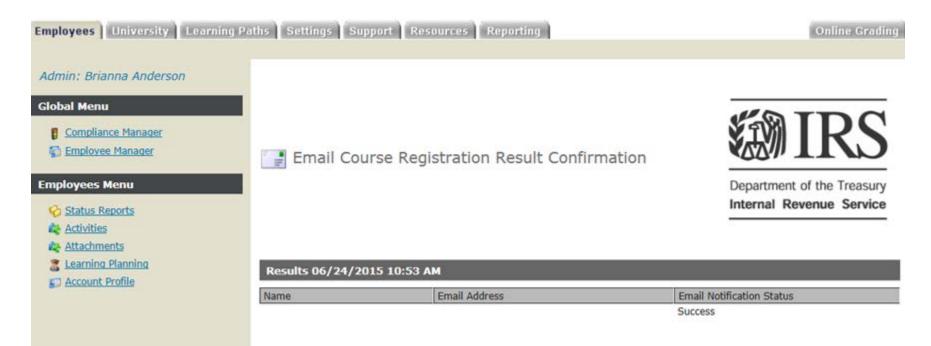

#### How to Approve an Individual Course Request

| File Message                                     | Developer Adobe PDF                                                         |                                                       |            | e" - Message (HT |                                                      |                 |                   |
|--------------------------------------------------|-----------------------------------------------------------------------------|-------------------------------------------------------|------------|------------------|------------------------------------------------------|-----------------|-------------------|
| messaye                                          |                                                                             |                                                       |            |                  |                                                      |                 | 00                |
| lgnore X G                                       | phy Reply Forward<br>Respond                                                | Retention<br>To Manager<br>Team E-mail<br>Quick Steps | + + N      | Actions *        | Mark Unread<br>Categorize *<br>Follow Up *<br>Tags 5 | Translate       | Q<br>Zoom<br>Zoom |
| To: Anderso<br>Cc                                | intLearning<br>n, Brianna (Tax&Accounting)<br>or 1 2014 Specialized Tax Upd | ate "                                                 |            |                  | Se                                                   | nt: Wed 6/24/20 | 15 11:48 AM       |
| Order Form Det                                   |                                                                             |                                                       |            |                  |                                                      |                 | ē                 |
| Professional<br>Name:<br>Professional<br>E-Mail: |                                                                             |                                                       |            |                  |                                                      |                 |                   |
| Request Date:                                    | 2015-06-24                                                                  |                                                       |            |                  |                                                      |                 |                   |
| Address 1:                                       | 1                                                                           |                                                       |            |                  |                                                      |                 |                   |
| Address 2:                                       | 1                                                                           |                                                       |            |                  |                                                      |                 |                   |
| City:                                            | 1                                                                           |                                                       |            |                  |                                                      |                 |                   |
| State:                                           | ALABAMA                                                                     |                                                       |            |                  |                                                      |                 |                   |
| Zip Code:                                        | 1                                                                           |                                                       |            |                  |                                                      |                 |                   |
| Country:                                         | United States                                                               |                                                       |            |                  |                                                      |                 |                   |
| Daytime<br>Phone<br>Number:                      | 1                                                                           |                                                       |            |                  |                                                      |                 |                   |
| Email Address:<br>Comments &<br>Requests:        | 1                                                                           |                                                       |            |                  |                                                      |                 |                   |
| NOTE: For quest                                  | ions on ordering cours                                                      | es, please contac                                     | t your o   | oordinator.      |                                                      |                 |                   |
| Course Request                                   | Decision:                                                                   |                                                       |            |                  |                                                      |                 | _                 |
| To Approve or Re                                 | rject this Course Requ                                                      | est, click one of th                                  | ne links l | pelow.           |                                                      |                 |                   |
| Approve<br>Course:                               | Approve                                                                     |                                                       |            |                  |                                                      |                 |                   |
| Reject Course:                                   | Reject                                                                      |                                                       | 0          |                  |                                                      |                 |                   |