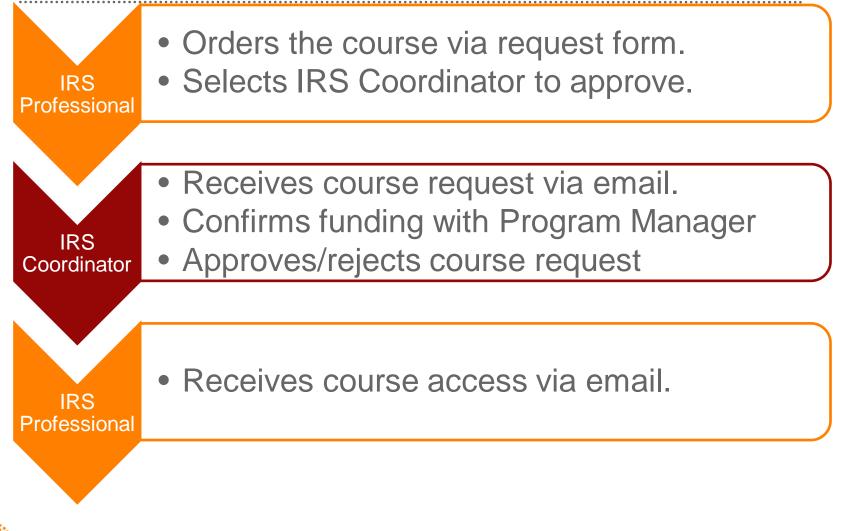

al Revenue Service

**IRS Coordinator Job Aid** 

August 2016



# **Objectives**

What is Checkpoint Learning?
What is your role as a Coordinator?
What is the process for requesting courses?
How to approve/reject an individual course?
How to approve/reject bulk course requests?
How to change course media format?
How to run reports?
New Features
Support



Checkpoint Learning is an online platform that provides a variety of topics of continuing education in two different formats: Online (\*internet connectivity required), Download (\*internet connectivity not required to complete course).

Each IRS professional has an end-user account. IRS Coordinators have two accounts, one as an end-user and one as the Coordinator.

Each account has it's own separate login.



#### What is the Process?



#### How to Approve an Individual Course Request

| File Message                                     | Developer Adobe PDF                                                         |                                                       |            | e" - Message (HT |                                                      |                 |                   |
|--------------------------------------------------|-----------------------------------------------------------------------------|-------------------------------------------------------|------------|------------------|------------------------------------------------------|-----------------|-------------------|
| messaye                                          |