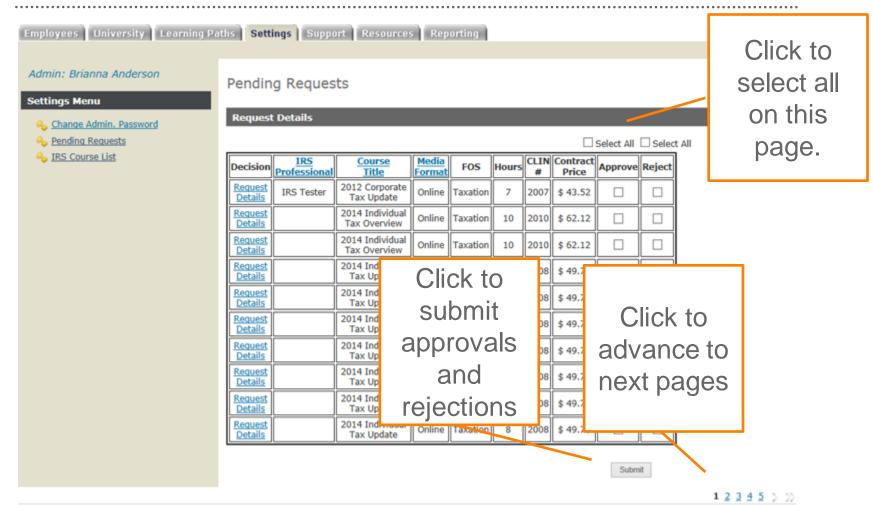

# How to Approve Multiple/Bulk Course Requests

## How to Approve Multiple Course Requests